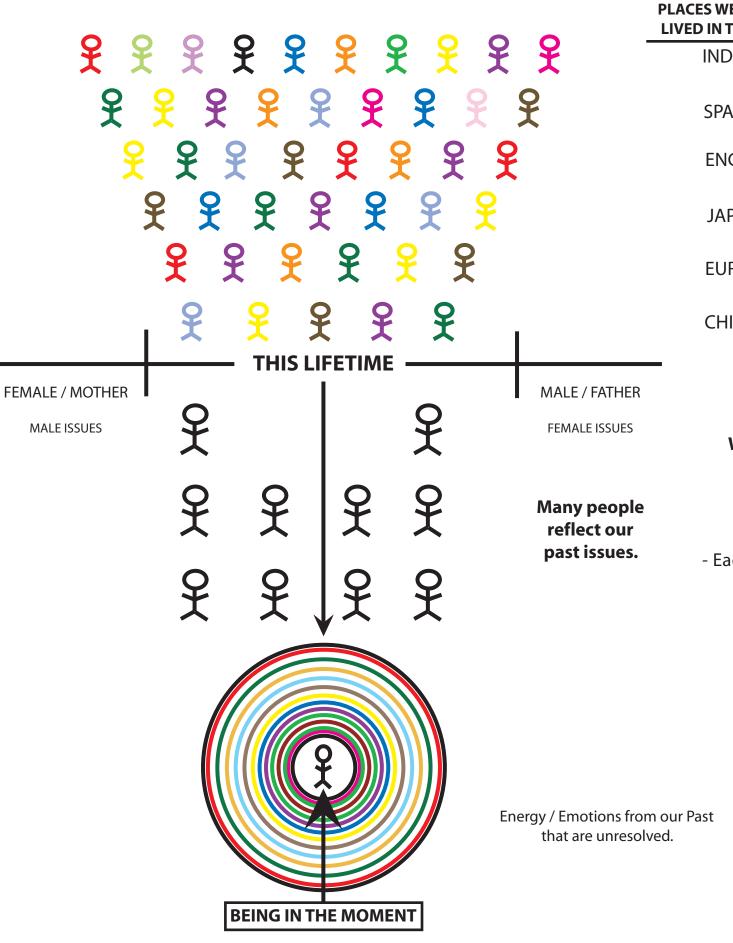

When I ask the questions at the end of a Heart & Soul Healing session:"How many Mothers have you been?","How many Fathers have you been?"The answers are always a high number.One answer will be more than the other.

| E HAVE<br>THE PAST | DYNAMICS WE WERE<br>A PART OF IN THE PAST      |
|--------------------|------------------------------------------------|
| AIA                | Poverty - Rejection                            |
| AIN                | Power - Pain                                   |
| GLAND              | Hunger - Sickness<br>Country of Birth - Issues |
| PAN                | Religion - Power & Control - War               |
| ROPE               | Black Plague - Warfare                         |
| INA                | Hunger - Control                               |

## We pick our parents because of their vibration or energy of the emotions they reflect.

- Each culture - religion has its' own vibration

- Each problem / issue has its' own vibration or energy
- Each area has its own vibration.
- Each age group has its own ideas.